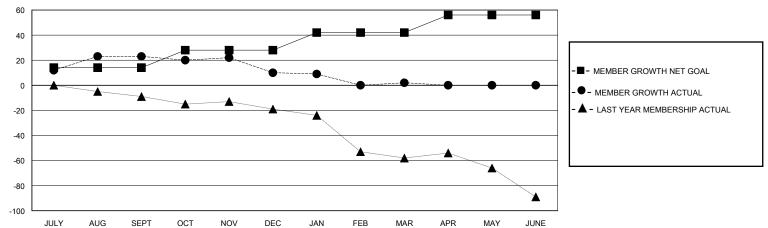

## MONTHLY MEMBERSHIP PROGRESS REPORT

District 201V14

Results as of: 3/31/2024

| GMT:          |                                             | LOC       | ATION AUSTRA  |               |                        |                                                                                                                                                 | GMT CA                                           |
|---------------|---------------------------------------------|-----------|---------------|---------------|------------------------|-------------------------------------------------------------------------------------------------------------------------------------------------|--------------------------------------------------|
| Clubs         |                                             |           |               | Members       |                        |                                                                                                                                                 |                                                  |
|               | RESULTS FOR 2023-2024 RESULTS FOR 2023-2024 |           |               |               |                        |                                                                                                                                                 |                                                  |
| QUARTER       | NEW CLUB GOAL                               | NEW CLUBS | DROPPED CLUBS | QUARTER       | BER GROWTH NET<br>GOAL | MEMBER GROWTH<br>ACTUAL                                                                                                                         | DROPPED<br>MEMBERS ACTUA<br>(including transfers |
| JULY/AUG/SEPT | 0                                           | 0         | 1             | JULY/AUG/SEPT | 14                     | 57                                                                                                                                              | 23                                               |
| OCT/NOV/DEC   | 0                                           | 0         | 0             | OCT/NOV/DEC   | 14                     | 16                                                                                                                                              | 25                                               |
| JAN/FEB/MAR   | 1                                           | 0         | 0             | JAN/FEB/MAR   | 14                     | 15                                                                                                                                              | 21                                               |
| APR/MAY/JUNE  | 1                                           | 0         | 0             | APR/MAY/JUNE  | 14                     | 0                                                                                                                                               | 0                                                |
| 1.6           |                                             |           |               |               |                        |                                                                                                                                                 |                                                  |
| 1.2           |                                             |           |               |               |                        | <ul> <li>■ - CURRENT YEAR GOALS FOR NEW CLUBS</li> <li>- ● - CURRENT YEAR ACTUAL NEW CLUBS</li> <li>- ▲ - LAST YEAR ACTUAL NEW CLUBS</li> </ul> |                                                  |
| 0.8           |                                             |           |               |               |                        |                                                                                                                                                 |                                                  |
|               | JG SEPT OCT                                 | NOV D     | EC JAN FEB    | MAR APR       | MAY JUNE               |                                                                                                                                                 |                                                  |